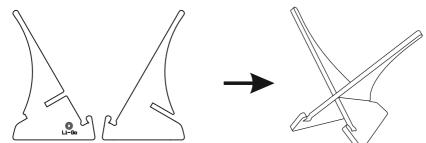

(1) *Picture lamp 31x31cm* – with an external power supply. Installation in a stand on a horizontal surface.

| Power input / Voltage / Current (Decoration ) | 3W/12V/0,25A                        |
|-----------------------------------------------|-------------------------------------|
| Power input / Voltage / Current (Work         | 6W/12V/0,5A                         |
| Connector type                                | 12V DC/1A – průměr 5.5/2.1 mm       |
| Lifespan                                      | 50.000h                             |
| Number of startup cycles                      | 20.000                              |
| Dimensions (h x w x d)                        | 310x310x45 mm                       |
| Used material                                 | Fiberboards with a laminate surface |
| Luminosity 50 cm from the source (Work)       | 250lx                               |
| Light exposure angle (Work)                   | 45°                                 |
|                                               |                                     |

🖄 CE 🔤 [f][ 📭20 🚳

2) 12 V voltage power supply – external with an outlet plug.

(3) Dimmer 12V/24V DC – manual single channel dimmer / switch to control brightness intensity.

(4) Stand – laminate-coated fiberboard.