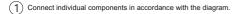

(1) *Picture lamp 31x31cm* – with an external power supply. Installation in a stand on a horizontal surface.

| Power input / Voltage / Current (Decoration ) | 3W/12V/0,25A                        |
|-----------------------------------------------|-------------------------------------|
| Power input / Voltage / Current (Work         | 6W/12V/0,5A                         |
| Connector type                                | 12V DC/1A – průměr 5.5/2.1 mm       |
| Lifespan                                      | 50.000h                             |
| Number of startup cycles                      | 20.000                              |
| Dimensions (h x w x d)                        | 310x310x45 mm                       |
| Used material                                 | Fiberboards with a laminate surface |
| Luminosity 50 cm from the source (Work)       | 250lx                               |
| Light exposure angle (Work)                   | 45°                                 |
|                                               |                                     |

🖄 CE 🔤 [f][ 📭20 🚳

2) 12 V voltage power supply – external with an outlet plug.

(3) Dimmer 12V/24V DC – manual single channel dimmer / switch to control brightness intensity.

(4) Stand – laminate-coated fiberboard.