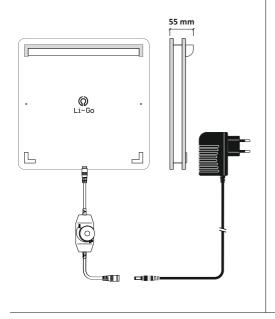

(1) *Picture lamp 31x31cm* – with an external power supply. Installation in a stand on a horizontal surface.

| Power input / Voltage / Current (Decoration ) | 3W/12V/0,25A                        |
|-----------------------------------------------|-------------------------------------|
| Power input / Voltage / Current (Work         | 6W/12V/0,5A                         |
| Connector type                                | 12V DC/1A – průměr 5.5/2.1 mm       |
| Lifespan                                      | 50.000h                             |
| Number of startup cycles                      | 20.000                              |
| Dimensions (h x w x d)                        | 310x310x45 mm                       |
| Used material                                 | Fiberboards with a laminate surface |
| Luminosity 50 cm from the source (Work)       | 250lx                               |
| Light exposure angle (Work)                   | 45°                                 |
|                                               |                                     |