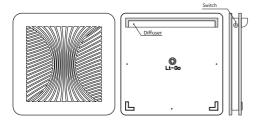

LAMP 31x31 cm

(1) *Picture lamp 31x31cm* – with an external power supply. Installation in a stand on a horizontal surface.

| Power input / Voltage / Current (Decoration ) | 3W/12V/0,25A                        |
|-----------------------------------------------|-------------------------------------|
| Power input / Voltage / Current (Work         | 6W/12V/0,5A                         |
| Connector type                                | 12V DC/1A – průměr 5.5/2.1 mm       |
| Lifespan                                      | 50.000h                             |
| Number of startup cycles                      | 20.000                              |
| Dimensions (h x w x d)                        | 310x310x45 mm                       |
| Used material                                 | Fiberboards with a laminate surface |
| Luminosity 50 cm from the source (Work)       | 250lx                               |
| Light exposure angle (Work)                   | 45°                                 |
|                                               |                                     |

🖄 CE 🔤 [f][ 📭20 🚳

2) 12 V voltage power supply – external with an outlet plug.

(3) Dimmer 12V/24V DC – manual single channel dimmer / switch to control brightness intensity.

(4) Stand – laminate-coated fiberboard.