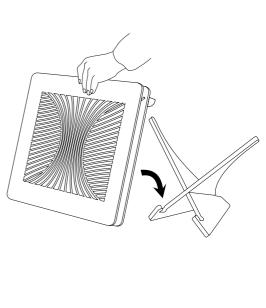

(1) *Picture lamp 31x31cm* – with an external power supply. Installation in a stand on a horizontal surface.

| Power input / Voltage / Current (Decoration ) | 3W/12V/0,25A                        |
|-----------------------------------------------|-------------------------------------|
| Power input / Voltage / Current (Work         | 6W/12V/0,5A                         |
| Connector type                                | 12V DC/1A – průměr 5.5/2.1 mm       |
| Lifespan                                      | 50.000h                             |
| Number of startup cycles                      | 20.000                              |
| Dimensions (h x w x d)                        | 310x310x45 mm                       |
| Used material                                 | Fiberboards with a laminate surface |
| Luminosity 50 cm from the source (Work)       | 250lx                               |
| Light exposure angle (Work)                   | 45°                                 |
|                                               |                                     |