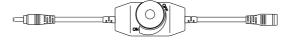

🖄 CE 🔤 [f][ 📭20 🚳

2) 12 V voltage power supply – external with an outlet plug.

(3) Dimmer 12V/24V DC – manual single channel dimmer / switch to control brightness intensity.

(4) Stand – laminate-coated fiberboard.