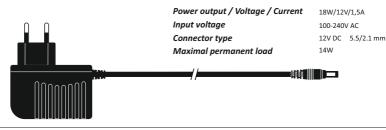

(1) *Picture lamp 31x31cm* – with an external power supply. Installation in a stand on a horizontal surface.

| Power input / Voltage / Current (Decoration ) | 3W/12V/0,25A                        |
|-----------------------------------------------|-------------------------------------|
| Power input / Voltage / Current (Work         | 6W/12V/0,5A                         |
| Connector type                                | 12V DC/1A – průměr 5.5/2.1 mm       |
| Lifespan                                      | 50.000h                             |
| Number of startup cycles                      | 20.000                              |
| Dimensions (h x w x d)                        | 310x310x45 mm                       |
| Used material                                 | Fiberboards with a laminate surface |
| Luminosity 50 cm from the source (Work)       | 250lx                               |
| Light exposure angle (Work)                   | 45°                                 |
|                                               |                                     |

🖄 CE 🔤 [f][ 📭20 🚳

2) 12 V voltage power supply – external with an outlet plug.

(3) Dimmer 12V/24V DC – manual single channel dimmer / switch to control brightness intensity.

(4) Stand – laminate-coated fiberboard.