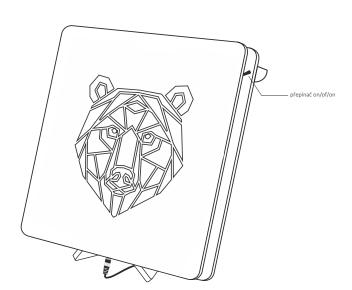

## Carefully read the following text prior to installation.

- The product is designed for general interior use pursuant to the corresponding protection standard IP20. It can be thus used inside of buildings and in areas that are not directly exposed to humidity or water
- The lighting complies with all the necessary CE and RoHS certificates for everyday use.
- The light source is formed by LED strips, installed using SMD components.
- In accordance with the applicable legal regulations, meddling with the cover, product disassembly, attempts to fix the product, etc. will result in the termination of the provided warranty.
- The product is covered by the corresponding warranty for 24 months from its sale. The warranty does not apply to damages caused by unprofessional handling, accidents, wear and tear, using the product contrary to the purpose specified by the manufacturer and incompliance with the operation manual. Furthermore, the warranty does not apply to damages caused by atmospheric factors and overvoltage, and to mechanical and electric damages of the input and output components and powering sets.
- The laminate surface of the light can be cleaned by a dry or dampen rag, using standard cleaning products designated for these purposes.
- In the case of a defect, contact only appropriately authorized persons with a valid qualification pursuant to Regulation No. 50/1978 Coll. Alternatively, you can contact us at <a href="mailto:info@li-go.cz">info@li-go.cz</a>
- (1) Picture with an external power supply. Installation in a stand on a horizontal surface.

Switch on/of/on

 $\Box$ 

There is a switch that has three positions: decorative light only (backlight on)

2. switched off

3. decorative and direct light on the back side is switched on

Power input / Voltage / Current (Decoration) 2W / 12V / 0,16A Power input / Voltage / Current (Work) 3W / 12V/ 0.25A Connector type 5.5/2.1 mm Lifespan 50.000h Number of startup cycles 20.000 Dimensions (h x w x d) 190x190x45mm