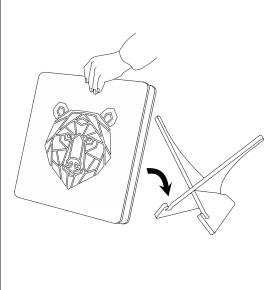

## Carefully read the following text prior to installation.

- The product is designed for general interior use pursuant to the corresponding protection standard IP20. It can be thus used inside of buildings and in areas that are not directly exposed to humidity or water
- The lighting complies with all the necessary CE and RoHS certificates for everyday use.
- The light source is formed by LED strips, installed using SMD components.
- In accordance with the applicable legal regulations, meddling with the cover, product disassembly, attempts to fix the product, etc. will result in the termination of the provided warranty.
- The product is covered by the corresponding warranty for 24 months from its sale. The warranty does not apply to damages caused by unprofessional handling, accidents, wear and tear, using the product contrary to the purpose specified by the manufacturer and incompliance with the operation manual. Furthermore, the warranty does not apply to damages caused by atmospheric factors and overvoltage, and to mechanical and electric damages of the input and output components and powering sets.
- The laminate surface of the light can be cleaned by a dry or dampen rag, using standard cleaning products designated for these purposes.
- In the case of a defect, contact only appropriately authorized persons with a valid qualification pursuant to Regulation No. 50/1978 Coll. Alternatively, you can contact us at <a href="mailto:info@li-go.cz">info@li-go.cz</a>
- (1) Picture with an external power supply. Installation in a stand on a horizontal surface.