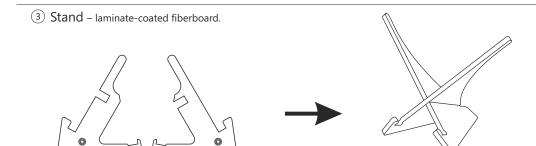

## Carefully read the following text prior to installation.

- The product is designed for general interior use pursuant to the corresponding protection standard IP20. It can be thus used inside of buildings and in areas that are not directly exposed to humidity or water
- The lighting complies with all the necessary CE and RoHS certificates for everyday use.
- The light source is formed by LED strips, installed using SMD components.
- In accordance with the applicable legal regulations, meddling with the cover, product disassembly, attempts to fix the product, etc. will result in the termination of the provided warranty.
- The product is covered by the corresponding warranty for 24 months from its sale. The warranty does not apply to damages caused by unprofessional handling, accidents, wear and tear, using the product contrary to the purpose specified by the manufacturer and incompliance with the operation manual. Furthermore, the warranty does not apply to damages caused by atmospheric factors and overvoltage, and to mechanical and electric damages of the input and output components and powering sets.
- The laminate surface of the light can be cleaned by a dry or dampen rag, using standard cleaning products designated for these purposes.
- In the case of a defect, contact only appropriately authorized persons with a valid qualification pursuant to Regulation No. 50/1978 Coll. Alternatively, you can contact us at <a href="mailto:info@li-go.cz">info@li-go.cz</a>
- (1) Picture with an external power supply. Installation in a stand on a horizontal surface.