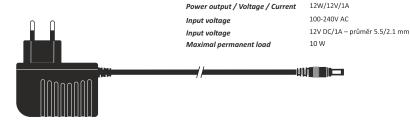

Switch on/of/on

 $\Box$ 

There is a switch that has three positions: decorative light only (backlight on)

2. switched off

3. decorative and direct light on the back side is switched on

Power input / Voltage / Current (Decoration) 2W / 12V / 0,16A Power input / Voltage / Current (Work) 3W / 12V/ 0.25A Connector type 5.5/2.1 mm Lifespan 50.000h Number of startup cycles 20.000 Dimensions (h x w x d) 190x190x45mm