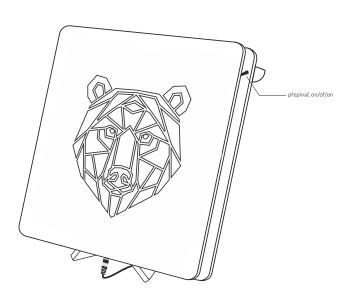

## Carefully read the following text prior to installation.

- The product is designed for general interior use pursuant to the corresponding protection standard IP20. It can be thus used inside of buildings and in areas that are not directly exposed to humidity or water
- The lighting complies with all the necessary CE and RoHS certificates for everyday use.
- The light source is formed by LED strips, installed using SMD components.
- In accordance with the applicable legal regulations, meddling with the cover, product disassembly, attempts to fix the product, etc. will result in the termination of the provided warranty.
- The product is covered by the corresponding warranty for 24 months from its sale. The warranty does not apply to damages caused by unprofessional handling, accidents, wear and tear, using the product contrary to the purpose specified by the manufacturer and incompliance with the operation manual. Furthermore, the warranty does not apply to damages caused by atmospheric factors and overvoltage, and to mechanical and electric damages of the input and output components and powering sets.
- The laminate surface of the light can be cleaned by a dry or dampen rag, using standard cleaning products designated for these purposes.
- In the case of a defect, contact only appropriately authorized persons with a valid qualification pursuant to Regulation No. 50/1978 Coll. Alternatively, you can contact us at <a href="mailto:info@li-go.cz">info@li-go.cz</a>
- (1) Picture with an external power supply. Installation in a stand on a horizontal surface.

Used material Fiberboards with a laminate surface

Luminosity 50 cm from the source (Work) Light exposure angle (Work)

Connector 12V DC

Diffuser

(2)