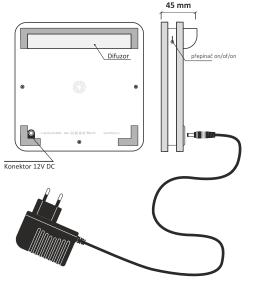

Switch on/of/on

 $\Box$ 

There is a switch that has three positions: decorative light only (backlight on)

2. switched off

3. decorative and direct light on the back side is switched on

Power input / Voltage / Current (Decoration) 2W / 12V / 0,16A Power input / Voltage / Current (Work) 3W / 12V/ 0.25A Connector type 5.5/2.1 mm Lifespan 50.000h Number of startup cycles 20.000 Dimensions (h x w x d) 190x190x45mm

Used material Fiberboards with a laminate surface

Luminosity 50 cm from the source (Work) Light exposure angle (Work)

Connector 12V DC

Diffuser

(2)